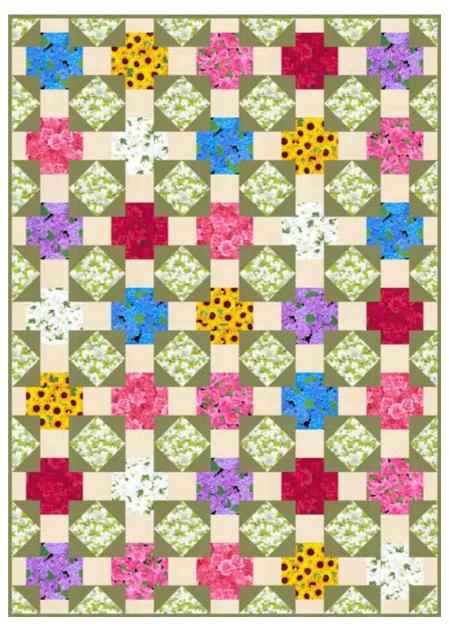

## Fresh Market Flowers 2

FABRICS BY FIRETRAIL DESIGNS

Garden Stroll Quilt Design: Firetrail Designs Quilt Size: 60" x 84" andoverfabrics.com

## **About Fresh Flowers 2**

We took a trip to the local flower market with the last line, Fresh Market Flowers. As a follow up, we wanted to take a look at the flower market we have available right in our backyard. We hope you enjoy using these prints to create your own unique "bouquet." — Firetrail Designs